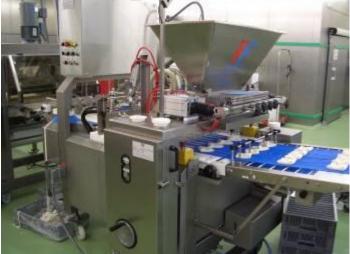

## From Form & Frys Maskinteknik

The Form & Frys piston filling machine designed to compliment the Form & Frys Charlie folding machine, is an flexible depositor for inside or outside fillings.

## Working description of the Form & Frys piston filling machine

Fill the 50litre hopper on the machine. The filling will be led into the pump house chambers

Twin air cylinders activate the pistons, moving them forward which, in turn, ejects the filling through the nozzles.

The Form & Frys piston filling machine is built as a roll in roll out unit on a height adjustable "C" frame allowing it to be used in various positions.