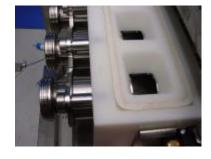

<u>Nozzles</u> – Various type available, typical 4 point is used.

<u>Electronic control</u> – The piston depositor is synchronised with the Charlie machine via a stroke signal.

 $\underline{\text{Max speed}} = 40 \text{ strokes/min.}$  ( via speed kit 50 is possible )