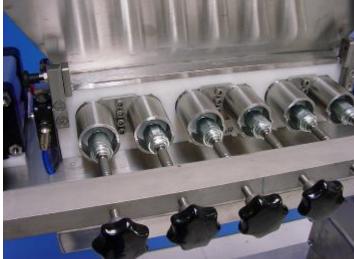

<u>Pump house</u> – the pump house is made up of a stainless steel cylinder and POM housing.

<u>Pistons</u> – the pistons are of aluminium with a Teflon coating.

Hopper – The hopper is of stainless steel.

<u>Nozzles</u> – Various type available, typical 4 point is used.

<u>Electronic control</u> – The piston depositor is synchronised with the Charlie machine via a stroke signal.

 $\underline{\text{Max speed}} = 40 \text{ strokes/min.}$  ( via speed kit 50 is possible )