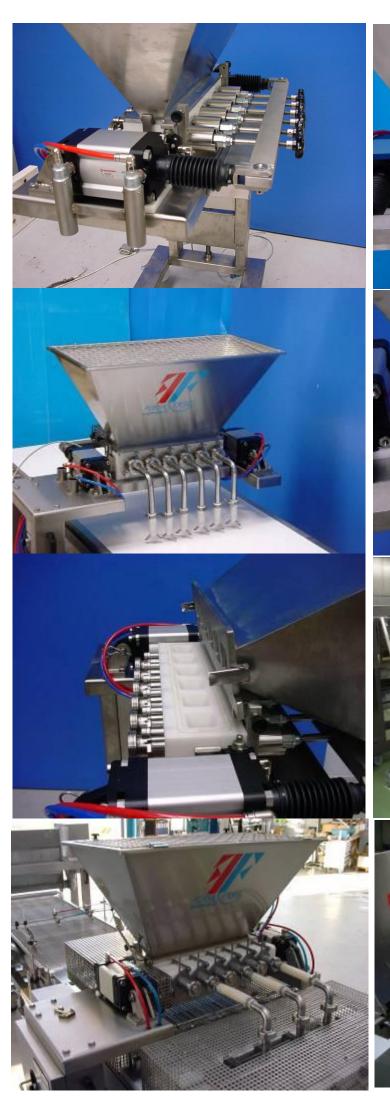

## Working description of the Form & Frys piston filling machine

Fill the 50litre hopper on the machine. The filling will be led into the pump house chambers

Twin air cylinders activate the pistons, moving them forward which, in turn, ejects the filling through the nozzles.

## Technical description of the Form & Frys piston filling machine

The machine is produced predominantly in stainless steel and POM (polyoxymethylene). All parts in contact with the product are of approved materials.

<u>Pump house</u> – the pump house is made up of a stainless steel cylinder and POM housing.

<u>Pistons</u> – the pistons are of aluminium with a Teflon coating.

Hopper – The hopper is of stainless steel.

<u>Nozzles</u> – Various type available, typical 4 point is used.

<u>Electronic control</u> – The piston depositor is synchronised with the Charlie machine via a stroke signal.

 $\underline{\text{Max speed}} = 40 \text{ strokes/min.}$  ( via speed kit 50 is possible )