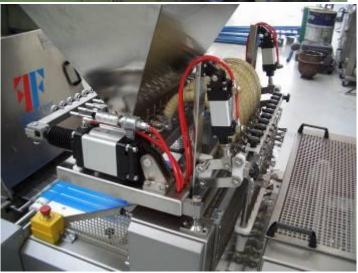

## Working description of the Form & Frys piston filling machine

Fill the 50litre hopper on the machine. The filling will be led into the pump house chambers

Twin air cylinders activate the pistons, moving them forward which, in turn, ejects the filling through the nozzles.

The air cylinders then return to their original position allowing the chambers to be filled again.

For less fluid fillings the unit can be supplied with a d-valve, which creates a vacuum in the chamber assisting the refilling of the chamber between strokes.

<u>Nozzles</u> – Various type available, typical 4 point is used.

<u>Electronic control</u> – The piston depositor is synchronised with the Charlie machine via a stroke signal.

 $\underline{\text{Max speed}} = 40 \text{ strokes/min.}$  ( via speed kit 50 is possible )