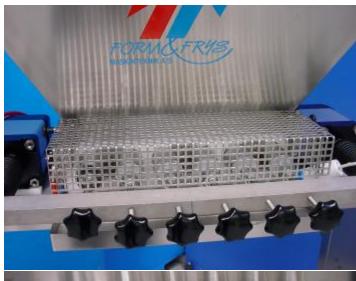

## Technical description of the Form & Frys piston filling machine

The machine is produced predominantly in stainless steel and POM (polyoxymethylene). All parts in contact with the product are of approved materials.

<u>Pump house</u> – the pump house is made up of a stainless steel cylinder and POM housing.

<u>Pistons</u> – the pistons are of aluminium with a Teflon coating.

Hopper – The hopper is of stainless steel.