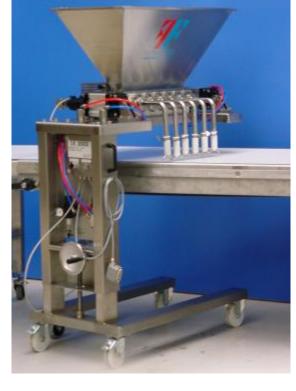

## **Piston Filling Machine**

## From Form & Frys Maskinteknik

The Form & Frys piston filling machine designed to compliment the Form & Frys Charlie folding machine, is an flexible depositor for inside or outside fillings.

## Working description of the Form & Frys piston filling machine

Fill the 50litre hopper on the machine. The filling will be led into the pump house chambers

Twin air cylinders activate the pistons, moving them forward which, in turn, ejects the filling through the nozzles.

The Form & Frys piston filling machine is built as a roll in roll out unit on a height adjustable "C" frame allowing it to be used in various positions.